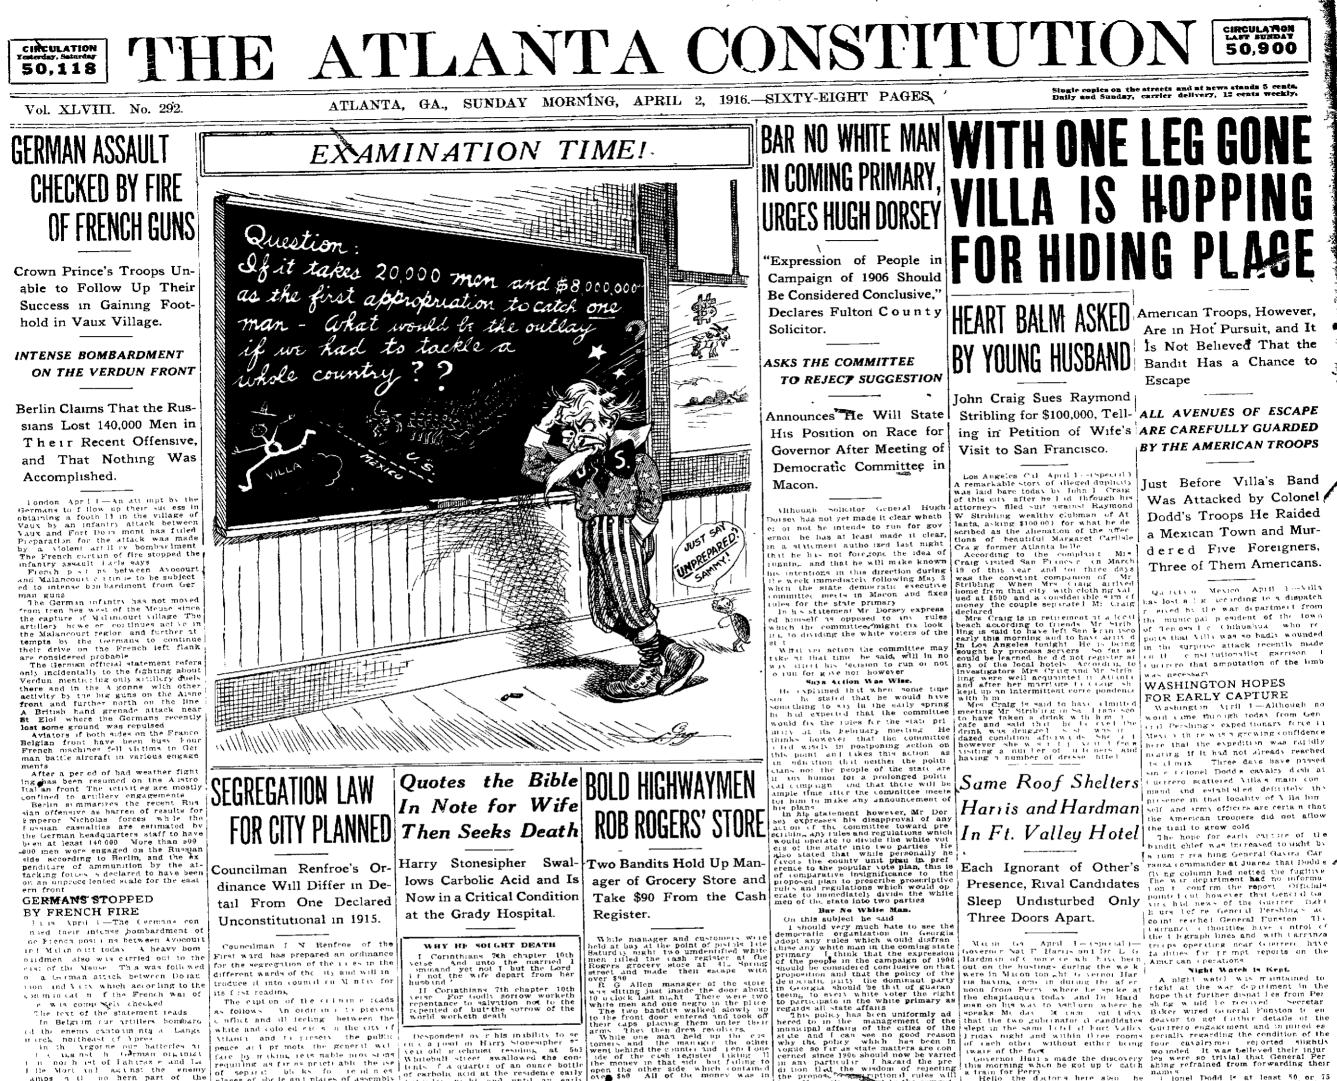

o Stella Bar Ich north side Mills wircet 69 Test west brows with the street 69 Test west true atret 34x100 feel March 16 1616 800-F W Bigham to Mrs. Helen J lamson lot north side Fifth street 231 west Forone de Leon avonue 47x125 March 1918 Transferred to Colonial company Berown to Waiter B Bride west side Jone Johnston avonue 225 north of Greensferry avenue 51x131 April 1 1916 230-Gilbert W Straus to I F Griffith 833 McDaniel street 26x100 feet March 1916

Whall street, at interes y of Central of Georgia 53x134 feet March 21 Stowart receiver of Cli Point to city of East 1

-William J Poozer to same same ty March 29 1916

-) H Whisemant to W J Fuller Vest Take avenue 367 fect north Sanford Smith a north line 623x465 bbruary 3 1916 Additionary 7 Dande

NEWSPAPLKAACHIVE®

NEWSPAPERARCHIVE®



he Meuse the bondbard

the construction in the win of win the win the win the win the win the win the view of the intermeted subset of the first second to the view of the intermeted subset of the first second to the view of the intermeted subset of the first second to the view of the intermeted subset of the first second to the view of the intermeted subset of the first second to the view of the intermeted subset of the first second to the win the view of the second to the view of the intermeted subset of the first second to the view of the second to the view tof the view to the view to the view to the

In April Fool Joke

Who Blacked Face to Scare

Mrs. Hill, Is Expected to

# Burt Clark Stabbed

Boy Taken for Negro By Negro in Chicago



Continued on Page Two.

Continued on Page Six.