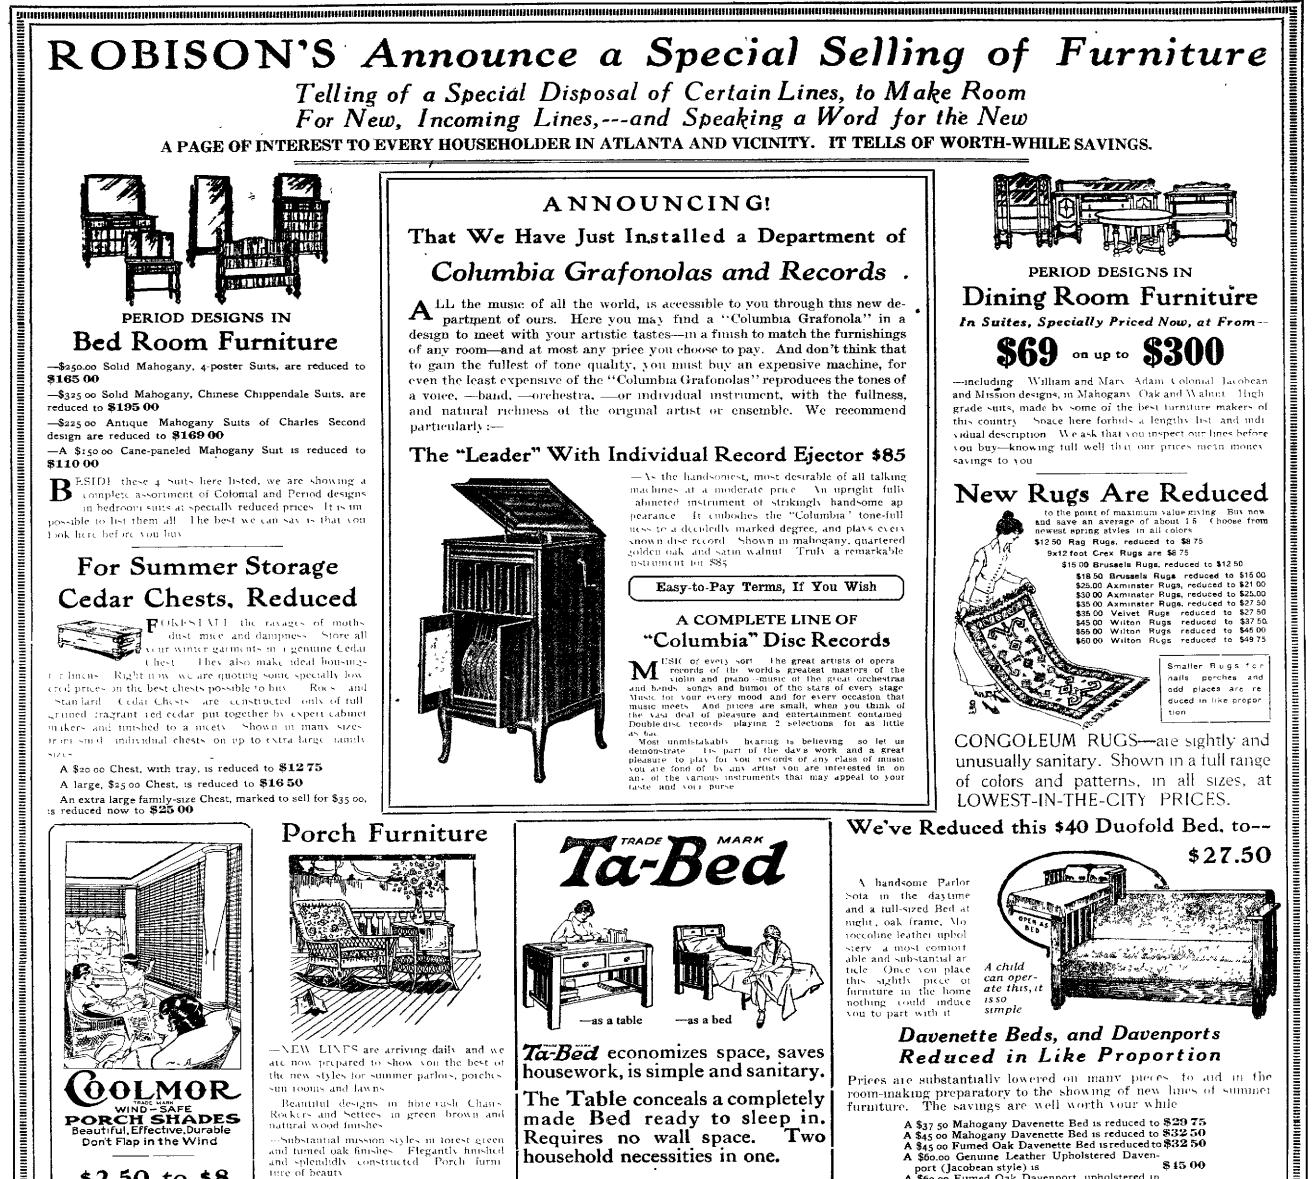

Newest Spring Styles, at Worth-While Savings

A state of the second second

NEWSPAPER ARCHIVE®

NFW SPAPFRARCHIVE®

This beautiful and durable Furniture is especially attractive in the Library, Living Room or Reception Hall.

Shown in Mission and other period designs, upholstered in soft leathers or imported tapestries, as suits your fancy.

Moderately priced and sold on easy payments.

### iece Dinner Set IT ash and \$1 oo per week

This cabinet is 40 inches wide 27 inches deep nearly six feet high has sliding nickeloid. top sifter bin upper cupboard white enamel ed inside made of selected satin walnut fur nished with complete set of glassware and 42 piece Dinner Set absolutely free

OMDANY

tow

Fricas

\$1 oo Cash and \$1 oo per Weck

**Sidewalk Sulkies** 

20

NEWSPAPER ARCHIVE®

this department will repay

Our goods are the latest-

All styles are shown in

steel, wood and wiekei-

straight or folding pat-

terns-with or without

hoods See them Mon-

day. Specially priced-

**\$2.75** to

# **Baby Carriages** Take baby for an airing these beautiful days One of our reed carriages will prove a comfort to both baby

and mother

High

Ocality

They are here in all finshes and at lowest prices. GET YOURS MONDAY.