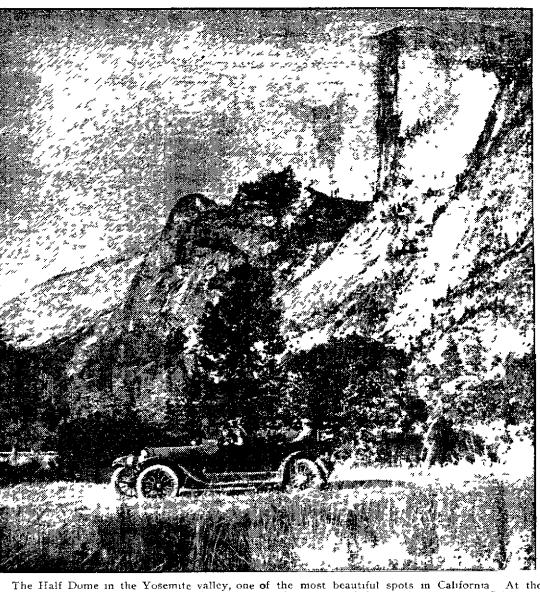

The net set of the set

Touring California in a Buick Six

wheel of the Buick is shown G H McCutcheon, branch manager of the Buick company in California, who is a brother of George D McCutcheon, branch manager of the Buick company in California, McCutcheon was accompanied on a delightful trip through this beautiful valley by Franklyn B Lane, secretary of the interior and Emerson B Hough the well known writer of Sec America First' articles which have appeared in the leading magazines of the country