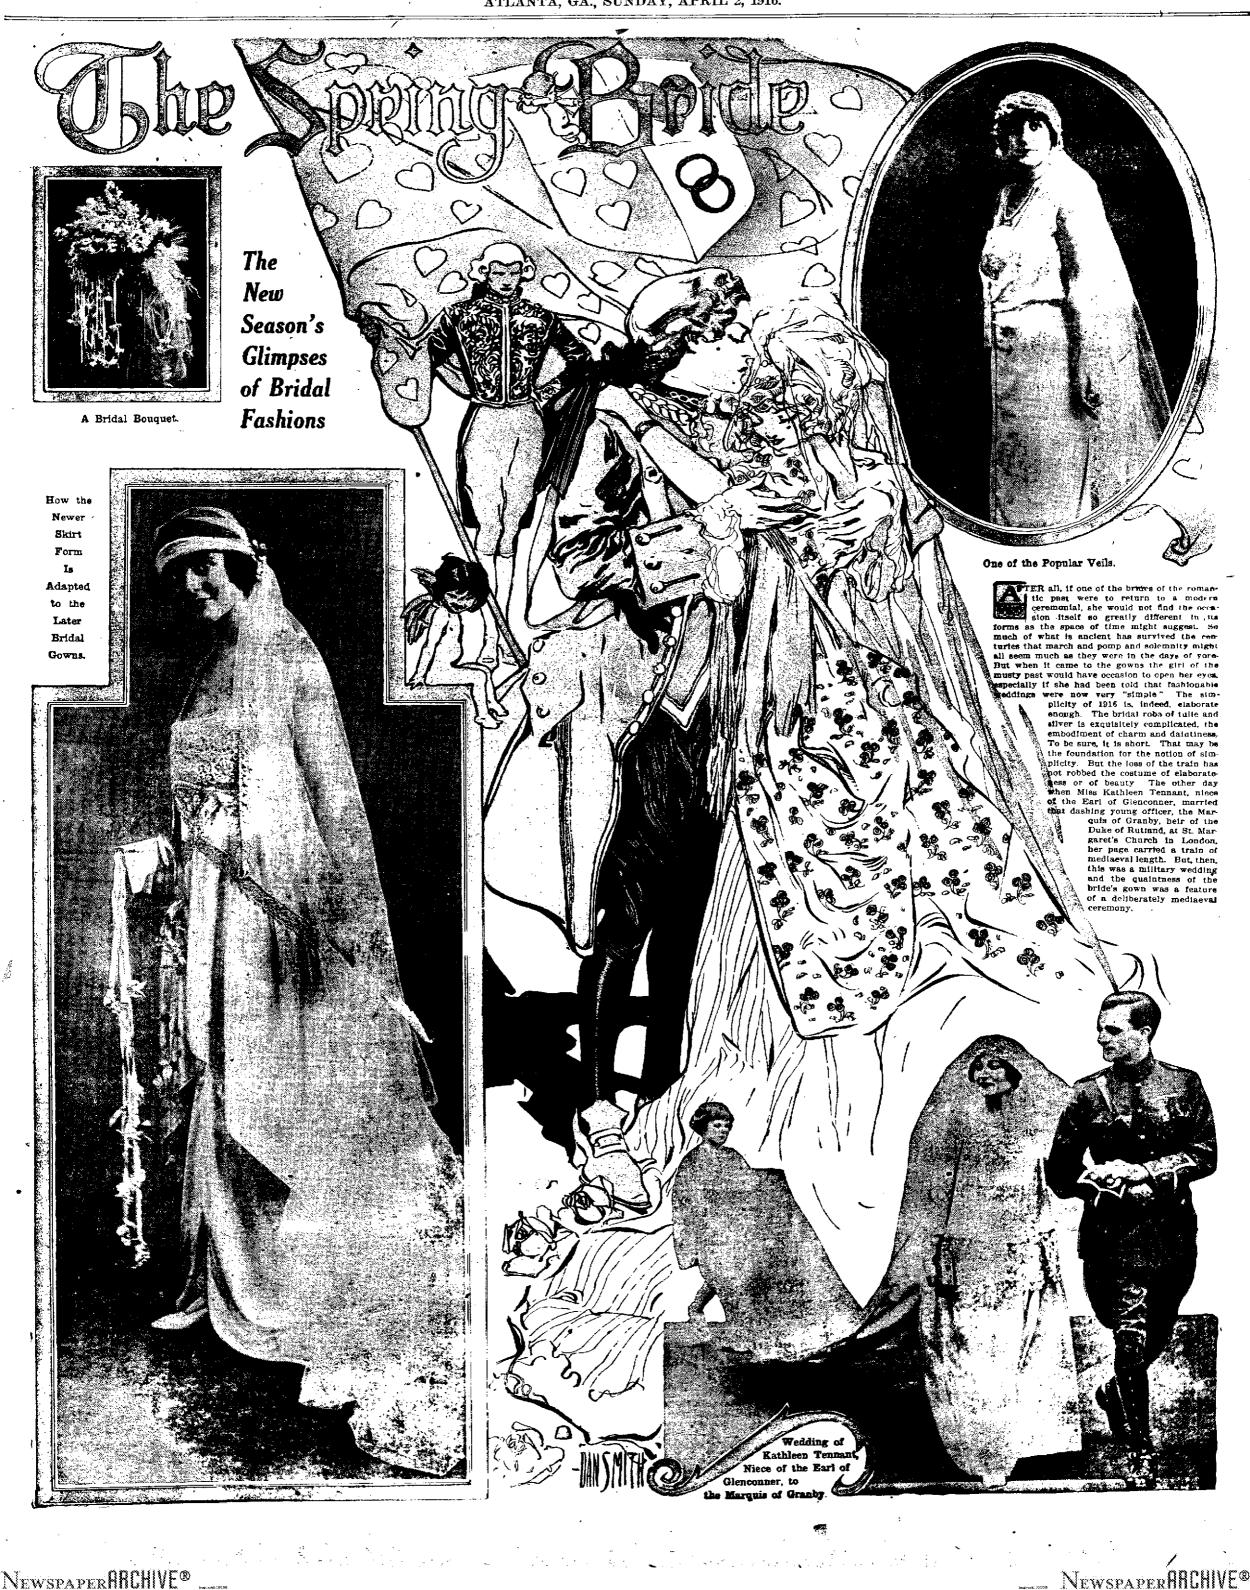

condu

roy, stockinet, and fancy mixtures in

navy, tan, green, rose, gray, gold, and

other colors, to say nothing of black and

Prices: \$12.50 to \$39.50

**NEW SKIRTS!** 

white and colored checks

bead trimming, etc

silk



Thirty shoppers will find immense stocks of housewares in Rich's Down-

town Store-at little prices Herstocks of housewates in Rich Down

Waist Section-Second Floor

# These Fabrics:

# There's a Big **Demand for**

width, \$2 yard.

width, \$1 yard.

and up to \$2.50.

\$3.95 to \$8.50.

and up to \$3 yard.

Gray tweeds 44 mches in

Navy serge at 59c, 75c, \$1,

Shepherd checks—checks

of all sizes-at 59c, 75c, \$1.

Dress Goods Section-Main Floor

DETTICOATS of

plain, striped, and



# MAGAZINE THE ATLANTA GA., SUNDAY, APRIL 2, 1916. MAGAZINE SECTION MAGAZINE





# By ARTHUR STRINGER

Author of "The Wire Tappers," "The Gun Runners," The Hand of Peril," Etc.

(The Marvelous Story, Hitherto Unpublished, From Which the Pathe Photoplay of the Same Name Was Made)

[Copyright, 1913, by Arthur Stringer.] SIXTH EPISODE. The Spotted Warning. OCH GOLDEN had never formed the habit of taking others into his confidence. And when events came into

1

his life which seemed to leave him more and more dependent on his immediate associates he betrayed an occasional tendency to focus his nebulous resentment against that situation on the exasperatingly imper-tureable figure of David Manley. Young man," he said, fixing his

secretary with a steely eve. "I came to this section twenty long years ago, and nothing is going to change it. That woman was sent from my home