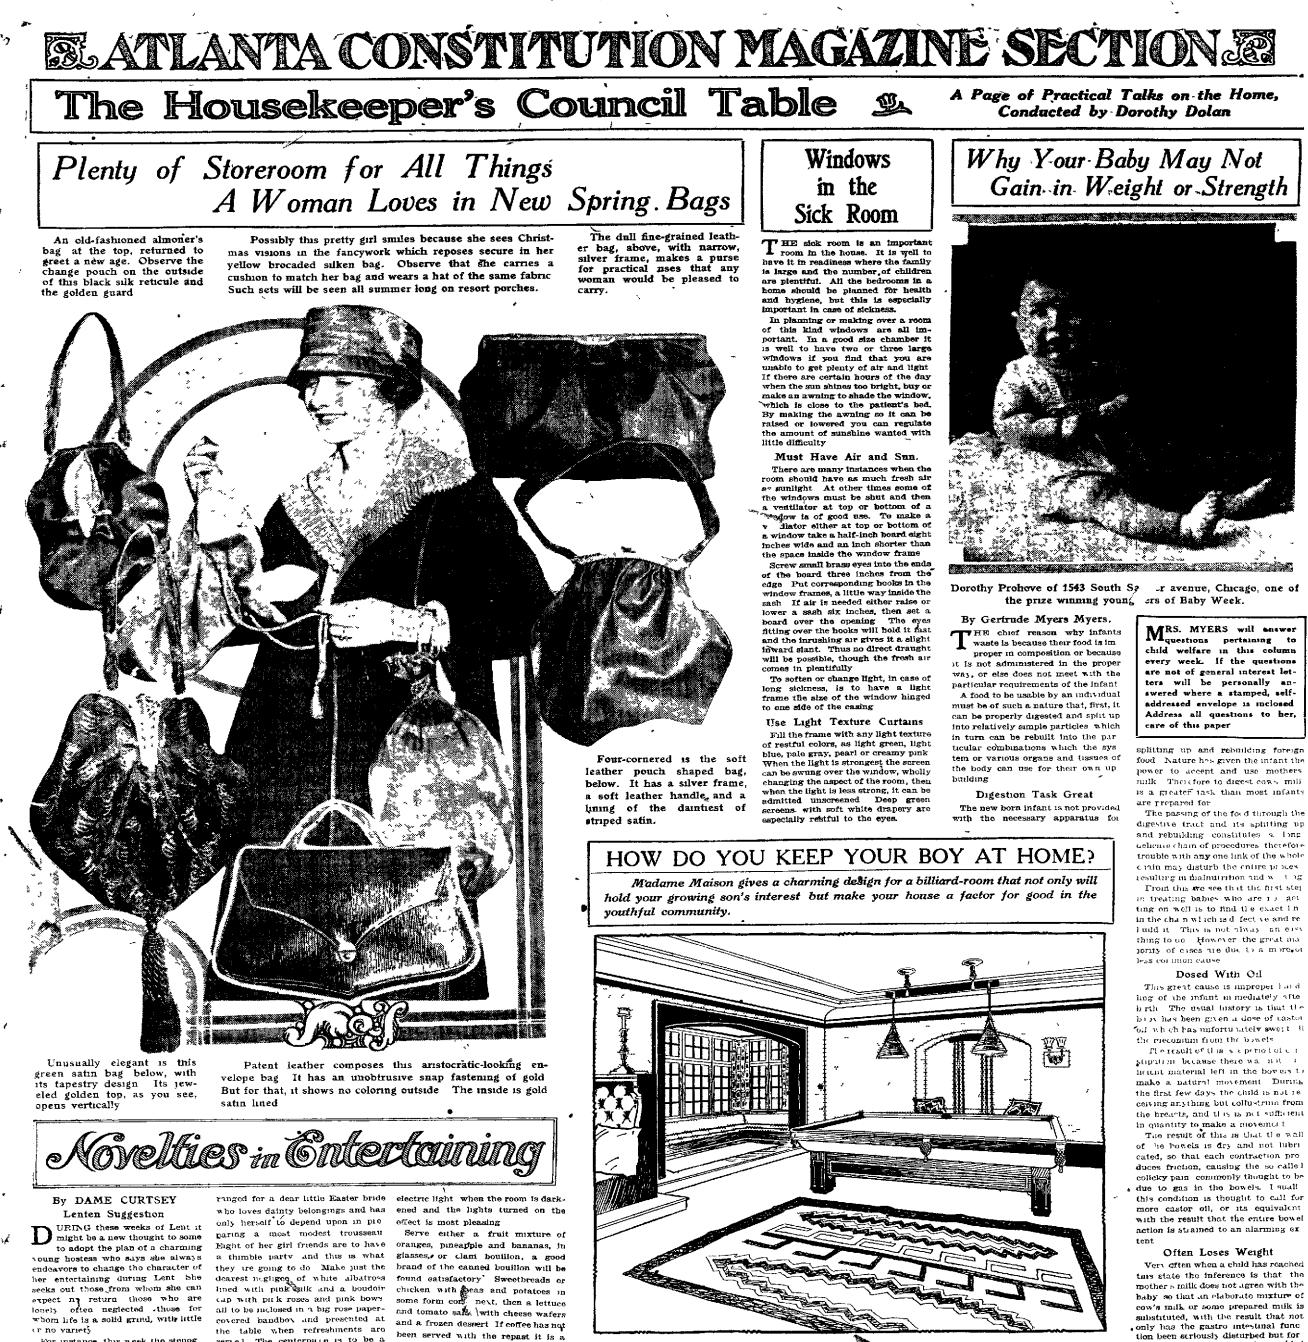

Newest Spring Styles, at Worth-While Savings

A state of the second second

NEWSPAPER ARCHIVE®

NFW SPAPFRARCHIVE®

This beautiful and durable Furniture is especially attractive in the Library, Living Room or Reception Hall.

Shown in Mission and other period designs, upholstered in soft leathers or imported tapestries, as suits your fancy.

Moderately priced and sold on easy payments.

### iece Dinner Set IT ash and \$1 oo per week

This cabinet is 40 inches wide 27 inches deep nearly six feet high has sliding nickeloid. top sifter bin upper cupboard white enamel ed inside made of selected satin walnut fur nished with complete set of glassware and 42 piece Dinner Set absolutely free

# **Baby Carriages** Take baby for an airing these beautiful days One of our reed carriages will prove a comfort to both baby

and mother

High

Ocality

They are here in all finshes and at lowest prices. GET YOURS MONDAY.

All mail orders entrusted to our care receive our best attention and shipments are made same day order is received. Write us fully your wants We will take pleasure in sending illustrations and lowest prices by return mail.

6 2-PEACHTREE St 61-N-BROAD St

**beHome of Lifetime Furniture** 