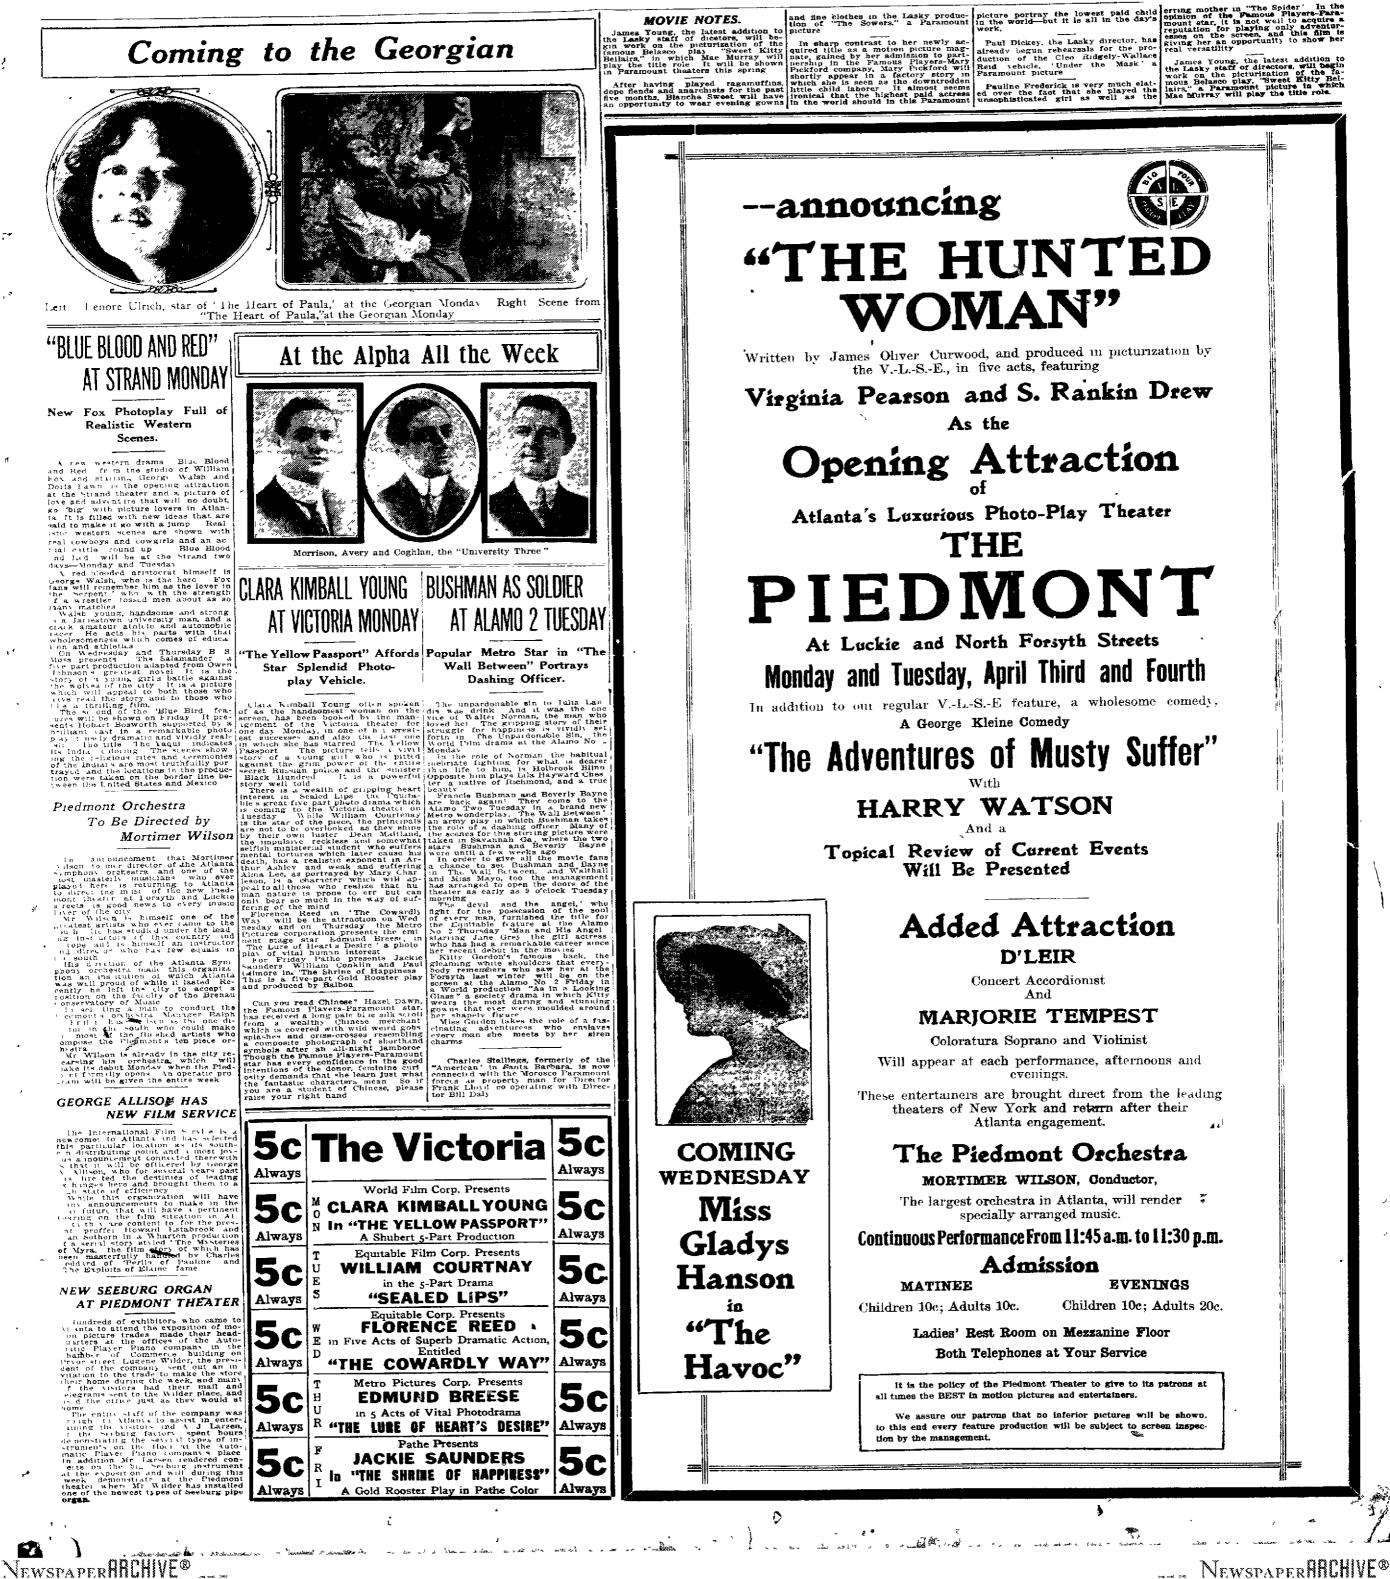

Supported by Beverly Bayne in Essanay's "Under Royal

Patronage."

day brings the sixth

# STRAND ORCHESTRA

# **PROGRAM PLEASES**

AT THE SAVOY

Violet Mersereau in "Autumn,"

Booked for Thursday.

\$\$\$\$\$\$\$\$\$\$\$\$\$\$\$\$\$\$\$\$\$\$\$\$\$\$\$ Francis X. Bushman, Beverly Bayne, Clara Kimball Young and Marguerita Fisches MONDAY AMERICA'S GREATEST ACTOR.

⋬

¢

333

"The Unpardonable Sin" gripping story of a Man's Downfall through weakness. His e through the potent influence of vengefulness, and his timate trimmph through a love that knew no mastery.

Francis X. Bushman

great five-act drama

"The Wall Between" THURSDAY Within each of us is a devil and an angel" which are



**Holbrook Blinn** 

in

**Beverly Bayne** 

The greatest combination appearing in motion pictures, in a







Henry Walthall

t

:

Monday and Tuesday

Beautiful



(Mascagni.)

Saturday

DECATUR. GA.

# THE ATLANTA CONSTITUTION Daily and Sunday, carries delivery. 12 cents week! Bingic copies on the streets and it news stands 5 cent SUNDAY MORNING, APRIL 2, 1916. ATLANTA, GA.,

Vol. XLVIII. No. 292.

KODAKERS-If you want the best results, bring us your roll films; free development with order for prints. Fresh stock of films always on hand.



# Davison-Paxon-Stokes Co.

With the new things for Easter rushing in so fast we shall just set down a few facts about these Suits at \$18.75-Viewing them from the fashion side they are charming. A critical survey of their fabrics, the manner of tailoring and their details of finish, proves them garments of inward goodness.

Among them are silk suits for