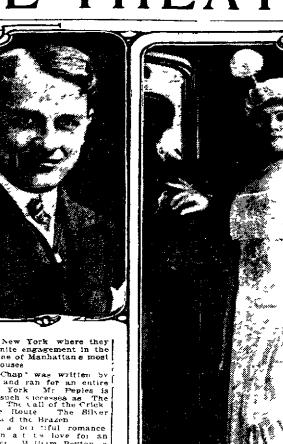

# WESLEYAN TEAM **DEFEATS JACKETS**

Visitors Take Second Game in Ten Innings by Score of 3 to 2, Evening Up the Series

Striking scene at the training grounds at Valdosta, where the Crackers r the center of the picture, taking it easy, while watching the practice. now-busily-engaged in preparing for the 1916-season. Manager-Frankis here sho

# Crackers Leave Valdosta Training Camp for Home; Play in Macon Enroute

TO OPEN ON FRIDAY

MERCER TURNS TABLES ON GEORGIA

Baptists Take Second Game of the Series by 1-0 Score. Sossbee's Homer Over the Fence Wins.