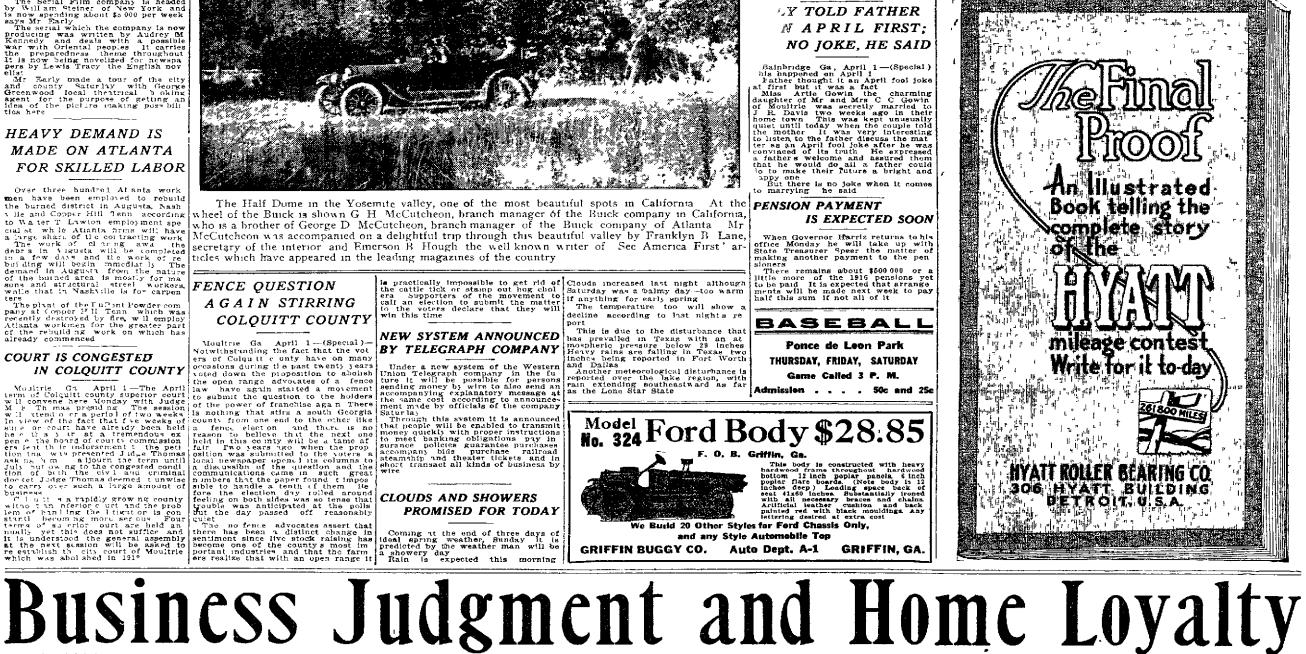

The net set of the set

Touring California in a Buick Six

wheel of the Buick is shown G H McCutcheon, branch manager of the Buick company in California, who is a brother of George D McCutcheon, branch manager of the Buick company in California, McCutcheon was accompanied on a delightful trip through this beautiful valley by Franklyn B Lane, secretary of the interior and Emerson B Hough the well known writer of Sec America First' articles which have appeared in the leading magazines of the country