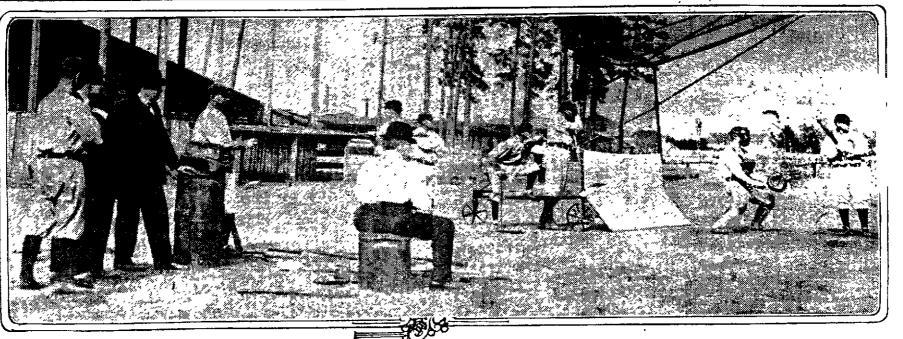

# WESLEYAN TEAM **DEFEATS JACKETS**

Visitors Take Second Game in Ten Innings by Score of 3 to 2, Evening Up the Series

Striking scene at the training grounds at Valdosta, where the Crackers r the center of the picture, taking it easy, while watching the practice. now-busily-engaged in preparing for the 1916-season. Manager-Frankis here sho