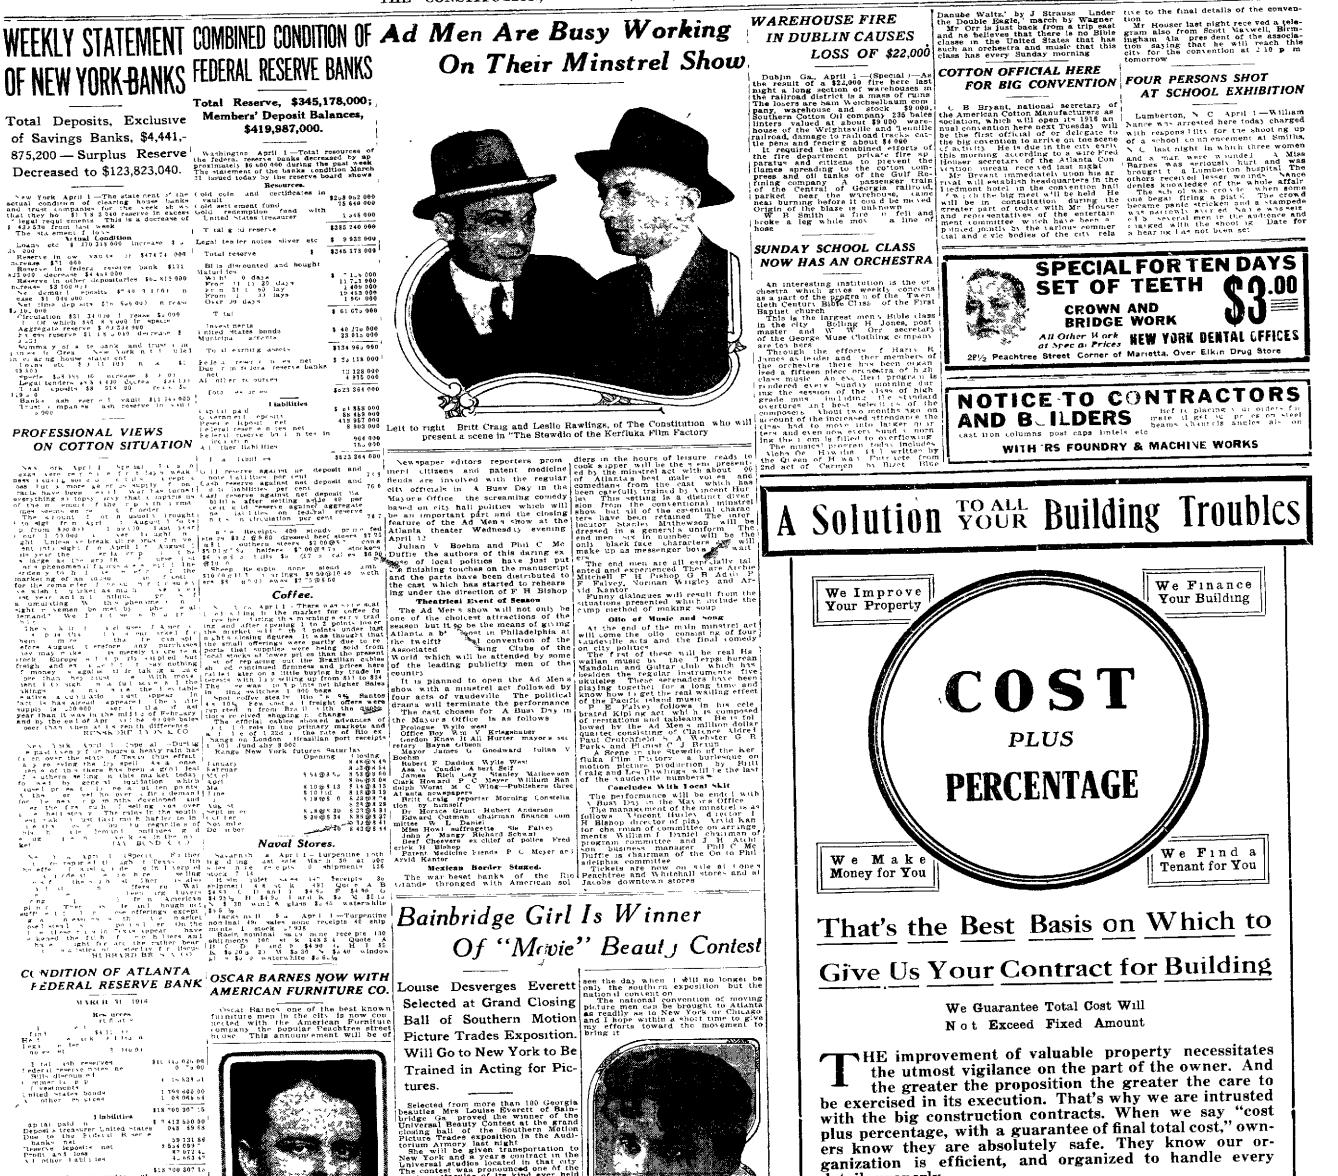

# WESLEYAN TEAM **DEFEATS JACKETS**

Visitors Take Second Game in Ten Innings by Score of 3 to 2, Evening Up the Series

Striking scene at the training grounds at Valdosta, where the Crackers r the center of the picture, taking it easy, while watching the practice. now-busily-engaged in preparing for the 1916-season. Manager-Frankis here sho